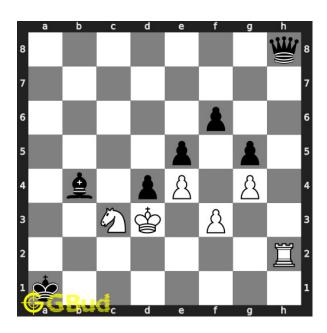

### Solution 1

**Initial board position** This is the initial board position of easy chess puzzle 0050.

Figure 3: Initial board position of easy chess puzzle 0050

Move 1 Move by white

Figure 4: Ra2# - The king has no legal moves and ends in a checkmate. This is called Arabian mate

### Right moves for the solution to the easy chess puzzle 0050

Based on the objective of the puzzle, you have to make the right moves. Following are the right moves

1. Ra2#

## Explanation for the moves

- 1. Ra2# The king has no legal moves and ends in a checkmate. This is called Arabian mate
- 2. For right move You know how to end the game. Keep solving the puzzles
- 3. For wrong move You could have had a arabian mate by moving the rook. Try again