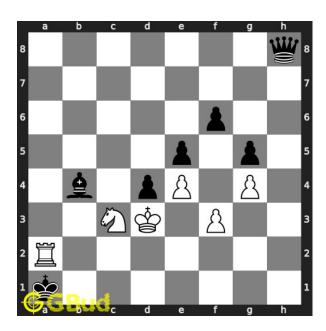

### Solution 1

**Initial board position** This is the initial board position of easy chess puzzle 0050.

Figure 3: Initial board position of easy chess puzzle 0050

Move 1 Move by white

Figure 4: Ra2# - The king has no legal moves and ends in a checkmate. This is called Arabian mate

### Right moves for the solution to the easy chess puzzle 0050

Based on the objective of the puzzle, you have to make the right moves. Following are the right moves

1. Ra2#

## Explanation for the moves

- 1. Ra2# The king has no legal moves and ends in a checkmate. This is called Arabian mate
- 2. For right move You know how to end the game. Keep solving the puzzles
- 3. For wrong move You could have had a arabian mate by moving the rook. Try again