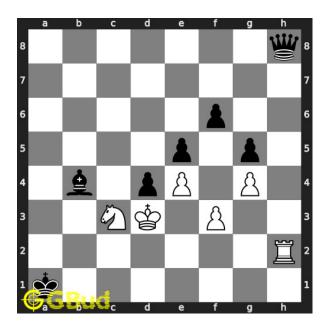

## Easy chess puzzle 0050

Figure 1: Solve this easy chess puzzle 0050. Mate in 1 move @ https://gbud.in/g62wsc1

Figure 2: Solve this chess puzzle online with solution @ https://gbud.in/g62wsc1

### Solution 1

**Initial board position** This is the initial board position of easy chess puzzle 0050.

Figure 3: Initial board position of easy chess puzzle 0050

Move 1 Move by white

Figure 4: Ra2# - The king has no legal moves and ends in a checkmate. This is called Arabian mate