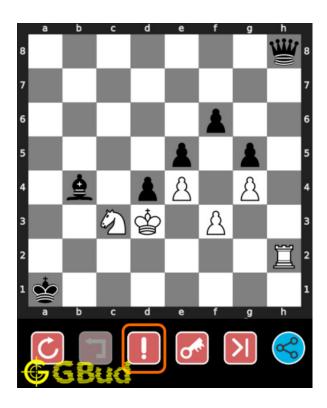

# How to get help for moves in the easy chess puzzle 0050

To get help or the possible next moves in the puzzle, , follow the steps given below

- 1. Go to the puzzle page
- 2. Click the help button (exclamation mark as shown below) to get help or suggestion on next possible move

Figure 6: Click the help button to get help on next move @ https://gbud. in/g62wsc1

Figure 7: Solve more easy puzzles @ https://gbud.in/chsezpz

Figure 8: Solve other puzzles @ https://gbud.in/chsgppz