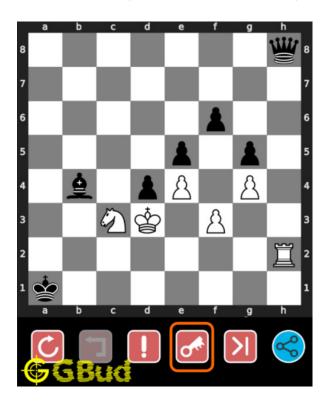

## How to view the solution to easy chess puzzle 0050

To view the solution to this puzzle, follow the steps given below

- 1. Go to the puzzle page
- 2. Click the solution button (Key as shown below) to view the solution

Figure 5: Click the solution button to view solutions @ https://gbud.in/g62wsc1